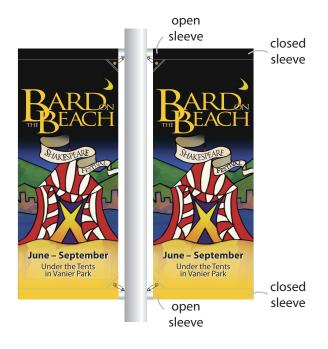

### Option A:

- Most common option for fabric banners.
- Grommets on inside corners top & bottom.
- Sleeves closed on outside top & bottom.
- Suitable for Echotex®, Dacron, or Nylon banners.