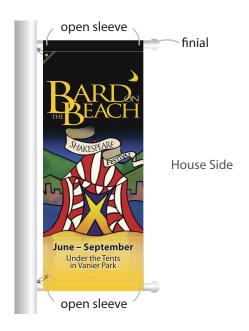

## **Option C:**

Street Side

- Most common option for Vinyl banners.
  (For fabric banners, Vinyl reinforced sleeves are required.)
- Grommets on inside corners top & bottom.
- Sleeves open on both ends top & bottom.