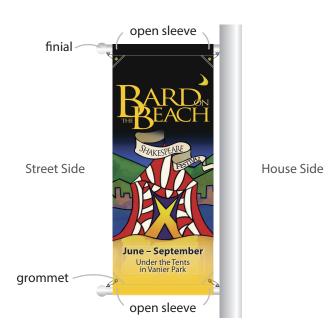

## Option B:

- Grommets in all four corners.
- Sleeves open on both ends top & bottom.
- Suitable for Dacron or Nylon banners.