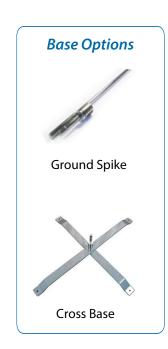

Step 3: Pick Your Size

Step 4: Pick Single Sided or Double Sided

Step 5: Pick Your Base