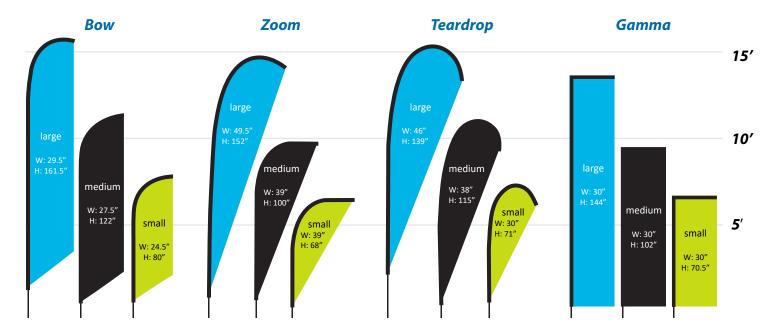

# **ONE STOP SHOP** for all of your **MARKETING NEEDS GET NOTICED** with **OUR FEATHER FLAGS**

Our **Bow** line comes with four bottom finishing options:

concave

convex

angled

Step 1: Pick Your Shape

Step 2: For Bow Shape, Pick Your Bottom Finish

Step 3: Pick Your Size

Step 4: Pick Single Sided or Double Sided

Step 5: Pick Your Base